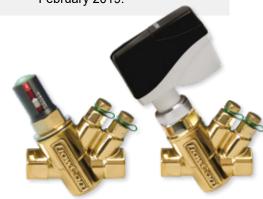

FlowCon's Dutch distributor, Easy-Fitt supplied both the contractor and the cooling ceiling manufacturer with FlowCon valves and other supplementary products. The choice for FlowCon valves was based on the contractor's test results amongst

several valve brands. Both FlowCon E-JUST and FlowCon Green, which were the selected valve types in the project, are pressure independent and incorporate FlowCon's unique user-friendly and flexible insert solution.

~400 FlowCon E-JUST for cool-

ing ceilings and

FlowCon Green for underfloor

heating

Application: Retro-fit FlowCon distributor:

Easy-Fitt Installatiematerialen

Date of inauguration:

February 2019.