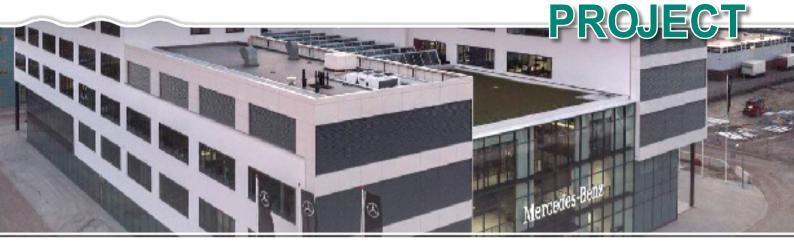

## Mercedes-Benz HQ in Nieuwegein, The Netherlands

The Mercedes star is shining over the new Dutch headquarters. The popular buzz-word Circular Building is in this case going from old and empty to modern and sustainable.

## **Application**

The Mercedes-Benz building is located in the northeast of Nieuwegein and bordering the city of Utrecht and the whole area is currently going through a phase of redevelopment. Historically, Mercedes-Benz has been located in this area and the building is a built-to-suit serving as their new Dutch head-quarters and their only Dutch office. The renovated building provides a total of 12,333  $\rm m^2$  over 5-storeys. The property update includes parking spaces for 273 cars and a new road access. Circular Building arise when transforming the existing building into a new building and directly saving  $\rm CO_2$  emissions benefitting the environment.

The renovation resulted in a modern and inspiring office environment with a center atrium courtyard and offers open office space, an auditorium, employer-restaurant, and meeting facilities all with unique focus on human comfort.