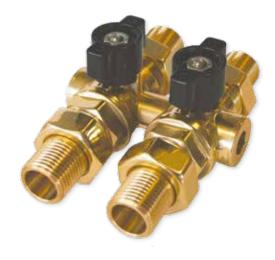

## FlowCon Mini By-Pass Unit - commissioning made even easier

The new FlowCon Mini By-Pass will - with a center measurement of only 40mm - fit directly on small FCUs without further adaptation.

The unit is 20mm male threaded suitable for DN15 EuroCone connections and a variety of union end connections is available. Additionally, the unit can be ordered with extended handles if needed in the specific application.

Finally, the new FlowCon Mini By-Pass can be supplied with one or two side options upon request, e.g. for drain and air vent.

## **Technical data:**

- 3 way mini By-Pass unit.
- · Forged brass housing.
- Nickel plated brass ball valves.
- Can be fitted with optional strainer and drain possibility on supply side.
- Can be fitted with optional FlowCon inserts/cartridges on return side (Green, EVS, Composite, E-JUST or Stainless Steel).
- Can be fitted with a range of optional actuators on return side (depending on insert/cartridge selection and valve body).
- ISO Sizes: 4 x 20mm (3/4") male fixed end for DN15 EuroCone. Multiple union end connections available.

All together, the FlowCon Mini By-Pass unit is a compact and smart solution for both consultants, contractors and maintenance people. The FlowCon all-in-one solution is the easiest solution for automatic balancing and temperature control of HVAC applications.